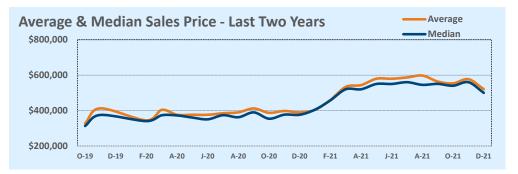

N/A

| Avenage              |           | This Month |        | Year-to-Date |           |        |  |
|----------------------|-----------|------------|--------|--------------|-----------|--------|--|
| Average              | Nov 2021  | Nov 2020   | Change | 2021         | 2020      | Change |  |
| List Price           | \$514,031 | \$380,698  | +35.0% | \$520,509    | \$386,320 | +34.7% |  |
| List Price/SqFt      | \$239     | \$170      | +40.2% | \$214        | \$161     | +33.2% |  |
| Sold Price           | \$520,644 | \$389,111  | +33.8% | \$554,814    | \$388,501 | +42.8% |  |
| Sold Price/SqFt      | \$242     | \$174      | +38.6% | \$229        | \$162     | +41.6% |  |
| Sold Price / Orig LP | 100.8%    | 102.9%     | -2.0%  | 107.7%       | 100.1%    | +7.5%  |  |
| Days on Market       | 23        | 14         | +68.3% | 12           | 22        | -44.8% |  |

| Median               | •         | This Month |         | Year-to-Date |           |        |  |
|----------------------|-----------|------------|---------|--------------|-----------|--------|--|
|                      | Nov 2021  | Nov 2020   | Change  | 2021         | 2020      | Change |  |
| List Price           | \$499,500 | \$360,000  | +38.8%  | \$485,000    | \$360,000 | +34.7% |  |
| List Price/SqFt      | \$233     | \$171      | +36.5%  | \$211        | \$157     | +34.3% |  |
| Sold Price           | \$499,750 | \$376,000  | +32.9%  | \$530,000    | \$365,000 | +45.2% |  |
| Sold Price/SqFt      | \$234     | \$176      | +32.8%  | \$225        | \$158     | +42.0% |  |
| Sold Price / Orig LP | 100.0%    | 102.0%     | -2.0%   | 105.0%       | 100.0%    | +5.0%  |  |
| Days on Market       | 8         | 4          | +100.0% | 5            | 5         |        |  |