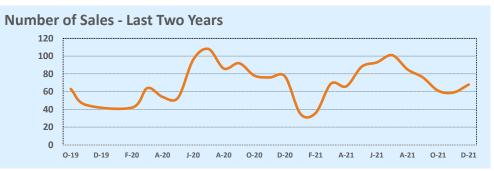

Sales Volume

**New Listings** 

Pending Withdrawn

Expired

| <b>Residential Statistics</b> |                  |               |        |  |  |  |  |  |  |  |
|-------------------------------|------------------|---------------|--------|--|--|--|--|--|--|--|
|                               | Year-to-Date     |               |        |  |  |  |  |  |  |  |
| Change                        | 2021 2020 Change |               |        |  |  |  |  |  |  |  |
| -11.3%                        | 802              | 834           | -3.8%  |  |  |  |  |  |  |  |
| -16.7%                        | 35               | 37            | -5.4%  |  |  |  |  |  |  |  |
| -11.7%                        | 837              | 871           | -3.9%  |  |  |  |  |  |  |  |
| -33.3%                        | 15               | 31            | -51.6% |  |  |  |  |  |  |  |
| -10.8%                        | 822              | 840           | -2.1%  |  |  |  |  |  |  |  |
| +18.2%                        | \$464,379,549    | \$338,384,359 | +37.2% |  |  |  |  |  |  |  |
| +36.0%                        | 913              | 871           | +4.8%  |  |  |  |  |  |  |  |
| +177.8%                       | 69               | 827           | -91.7% |  |  |  |  |  |  |  |

| <b>Novem</b> | ber | 2021 |
|--------------|-----|------|
|--------------|-----|------|

| Drice Pange          |     | This Month |     | Year-to-Date |       |     |  |
|----------------------|-----|------------|-----|--------------|-------|-----|--|
| Price Range          | New | Sales      | DOM | New          | Sales | DOM |  |
| \$149,999 or under   |     |            |     |              |       |     |  |
| \$150,000- \$199,999 |     |            |     | 2            |       |     |  |
| \$200,000- \$249,999 | 2   | 1          | 61  | 12           | 7     | 15  |  |
| \$250,000- \$299,999 | 3   | 2          | 33  | 41           | 20    | 13  |  |
| \$300,000- \$349,999 | 1   | 4          | 12  | 59           | 48    | 7   |  |
| \$350,000- \$399,999 | 3   | 9          | 7   | 102          | 69    | 13  |  |
| \$400,000- \$449,999 | 10  | 6          | 26  | 116          | 99    | 10  |  |
| \$450,000- \$499,999 | 7   | 12         | 17  | 124          | 119   | 10  |  |
| \$500,000- \$549,999 | 2   | 9          | 10  | 99           | 104   | 10  |  |
| \$550,000- \$599,999 | 2   | 11         | 37  | 99           | 94    | 16  |  |
| \$600,000- \$699,999 | 1   | 7          | 33  | 114          | 118   | 15  |  |
| \$700,000- \$799,999 |     | 4          | 61  | 71           | 88    | 15  |  |
| \$800,000- \$899,999 | 1   |            |     | 32           | 36    | 10  |  |
| \$900,000- \$999,999 | 1   | 1          | 7   | 23           | 12    | 6   |  |
| \$1M - \$1.99M       | 1   | 2          | 5   | 19           | 23    | 17  |  |
| \$2M - \$2.99M       |     |            |     |              |       |     |  |
| \$3M+                |     |            |     |              |       |     |  |
| Totals               | 34  | 68         | 23  | 913          | 837   | 12  |  |